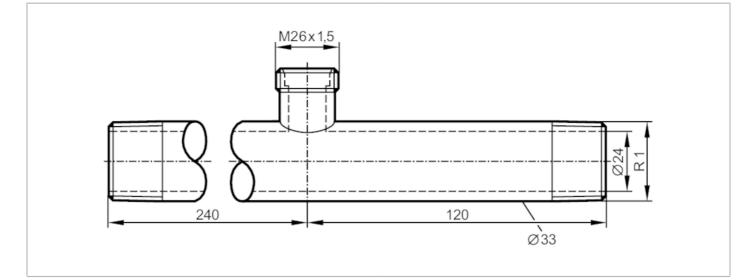

## **T-piece**

T-PIECE R1-M26X1.5-R1

| Application                  |         |                                                                                                               |
|------------------------------|---------|---------------------------------------------------------------------------------------------------------------|
| Design                       |         | for sensors and adapters with process connection M26x1,5                                                      |
| Flow range                   | [l/min] | 040                                                                                                           |
| Application                  |         | for industrial applications                                                                                   |
| Media                        |         | liquids and gases                                                                                             |
| Pressure rating              | [bar]   | 30                                                                                                            |
| Tests / approvals            |         |                                                                                                               |
| Pressure equipment directive |         | A possible classification to PED depends on the application and has to be carried out by the user / operator. |
| Safety instructions          |         | The compatibility between medium and product material has to be checked in all applications.                  |
| Mechanical data              |         |                                                                                                               |
| Weight                       | [g]     | 1265                                                                                                          |
| Material                     |         | stainless steel (1.4571/316Ti )                                                                               |
| Sensor connection            |         | M26 x 1,5                                                                                                     |
| Process connection           |         | threaded connection R 1                                                                                       |
| Accessories                  |         |                                                                                                               |
| Accessories (optional)       |         | Adapter: 1 x M18 x 1,5, for direct connection of flow sensors, E40104                                         |
| Remarks                      |         |                                                                                                               |
| Pack quantity                |         | 1 pcs.                                                                                                        |