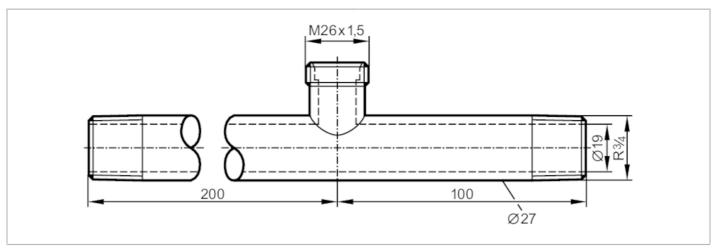

## T-piece

T-PIECE R3/4-M26X1.5-R3/4

| Application                  |         |                                                                                                               |
|------------------------------|---------|---------------------------------------------------------------------------------------------------------------|
| Design                       |         | for sensors and adapters with process connection M26x1,5                                                      |
| Flow range                   | [l/min] | 020                                                                                                           |
| Application                  |         | for industrial applications                                                                                   |
| Media                        |         | liquids and gases                                                                                             |
| Pressure rating              | [bar]   | 30                                                                                                            |
| Tests / approvals            |         |                                                                                                               |
| Pressure equipment directive |         | A possible classification to PED depends on the application and has to be carried out by the user / operator. |
| Safety instructions          |         | The compatibility between medium and product material has to be checked in all applications.                  |
| Mechanical data              |         |                                                                                                               |
| Weight                       | [g]     | 757.5                                                                                                         |
| Material                     |         | stainless steel (1.4571/316Ti )                                                                               |
| Sensor connection            |         | M26 x 1,5                                                                                                     |
| Process connection           |         | threaded connection R 3/4                                                                                     |
| Accessories                  |         |                                                                                                               |
| Accessories (optional)       |         | Adapter: $1 \times M18 \times 1,5$ , for direct connection of flow sensors, E40104                            |
| Remarks                      |         |                                                                                                               |
| Pack quantity                |         | 1 pcs.                                                                                                        |