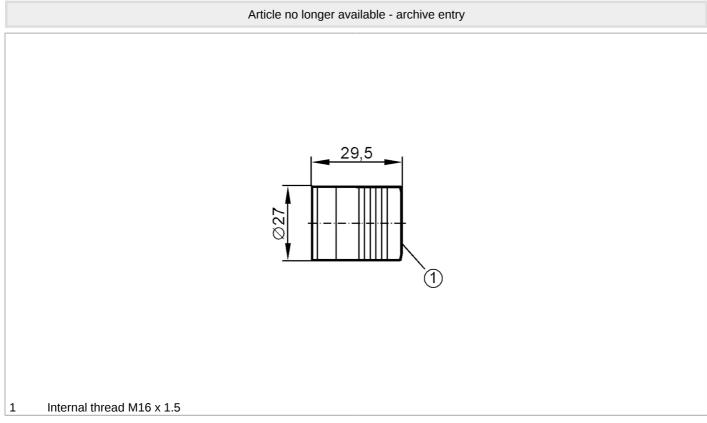

## Welding adapter for process sensors

MONTMUFFE CUZN

| Dragoura aguinmant dira      | ativ ca |                                                                                                               |
|------------------------------|---------|---------------------------------------------------------------------------------------------------------------|
| Pressure equipment directive |         | A possible classification to PED depends on the application and has to be carried out by the user / operator. |
|                              |         | application and has to be carried out by the user / operator.                                                 |
| Safety instructions          |         | The compatibility between medium and product                                                                  |
|                              |         | material has to be checked in all applications.                                                               |
| Mechanical data              |         |                                                                                                               |
| Dimensions                   | [mm]    | M16                                                                                                           |
| Thread designation           |         | M16                                                                                                           |
| Material                     |         | brass (2.0401)                                                                                                |
| Remarks                      |         |                                                                                                               |
| Pack quantity                |         | 1 pcs.                                                                                                        |