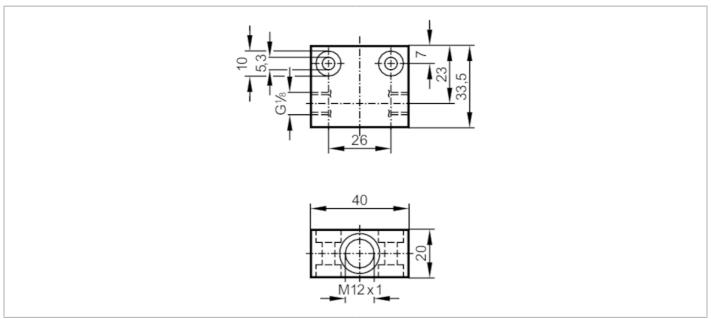

## Process adapter for small volumetric flow quantities

| Application              |          |                                                                                                               |
|--------------------------|----------|---------------------------------------------------------------------------------------------------------------|
| Design                   |          | for flow sensors and compact flow monitors                                                                    |
| Application              |          | for industrial applications                                                                                   |
| Installation             |          | via internal G1/8A male thread, any mounting position                                                         |
| Media                    |          | liquids and gases                                                                                             |
| Medium temperature       | [°C]     | 080; (Max. temperature gradient of medium: 1 K/min)                                                           |
| Pressure rating          | [bar]    | 300                                                                                                           |
| Measuring/setting rang   | е        |                                                                                                               |
| Flow range               | [ml/min] | 2100                                                                                                          |
| Tests / approvals        |          |                                                                                                               |
| Pressure equipment direc | ctive    | A possible classification to PED depends on the application and has to be carried out by the user / operator. |
| Safety instructions      |          | The compatibility between medium and product material has to be checked in all applications.                  |
| Mechanical data          |          |                                                                                                               |
| Weight                   | [g]      | 156.5                                                                                                         |
| Dimensions               | [mm]     | M12 x 1                                                                                                       |
| Thread designation       |          | M12 x 1                                                                                                       |
| Material                 |          | stainless steel (1.4404 / 316L)                                                                               |
| Sensor connection        |          | M12 x 1                                                                                                       |
| Process connection       |          | G 1/8                                                                                                         |
| Accessories              |          |                                                                                                               |
| Items supplied           |          | sealings: 1, U-seal                                                                                           |
| Accessories (optional)   |          | Adapter: ≤ 30 bar, E40101                                                                                     |
|                          |          | Adapter: ≤ 300 bar, E40236                                                                                    |
| Remarks                  |          |                                                                                                               |
| Remarks                  |          | Can only be used in combination with the flow sensor's relative operating mode.                               |
| Pack quantity            |          | 1 pcs.                                                                                                        |