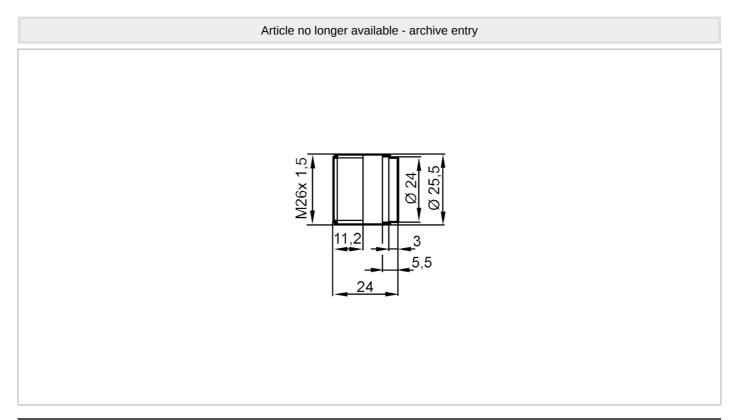

## Welding adapter for process sensors

EINSCHWEISSMUFFE SAD ST52

| Tests / approvals            |      |                                                                                                               |
|------------------------------|------|---------------------------------------------------------------------------------------------------------------|
| Pressure equipment directive |      | A possible classification to PED depends on the application and has to be carried out by the user / operator. |
| Safety instructions          |      | The compatibility between medium and product material has to be checked in all applications.                  |
| Mechanical data              |      |                                                                                                               |
| Dimensions                   | [mm] | M26                                                                                                           |
| Thread designation           |      | M26                                                                                                           |
| Material                     |      | steel (1.0570 / S355J2)                                                                                       |
| Remarks                      |      |                                                                                                               |
| Pack quantity                |      | 1 pcs.                                                                                                        |