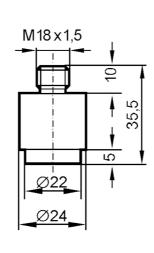

## Welding adapter for process sensors

| Application               |       |                                                                                                               |
|---------------------------|-------|---------------------------------------------------------------------------------------------------------------|
| Application               |       | for industrial applications                                                                                   |
| Media                     |       | liquids and gases                                                                                             |
| Pressure rating           | [bar] | 300                                                                                                           |
| Tests / approvals         |       |                                                                                                               |
| Pressure equipment direct | ive   | A possible classification to PED depends on the application and has to be carried out by the user / operator. |
| Safety instructions       |       | The compatibility between medium and product material has to be checked in all applications.                  |
| Mechanical data           |       |                                                                                                               |
| Weight                    | [g]   | 77.3                                                                                                          |
| Dimensions                | [mm]  | M18 x 1.5                                                                                                     |
| Thread designation        |       | M18 x 1.5                                                                                                     |
| Material                  |       | steel (1.0570 / S355J2) bronzed                                                                               |
| Sensor connection         |       | M18 x 1,5 Internal thread                                                                                     |
| Process connection        |       | Welding adapter Ø 22 mm                                                                                       |
| Insertion depth           | [mm]  | 15; (Measuring probes SID, SFD, TN)                                                                           |
| Remarks                   |       |                                                                                                               |
| Pack quantity             |       | 1 pcs.                                                                                                        |