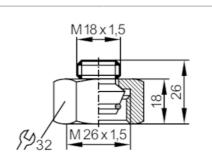

## Screw-in adapter for process sensors

ADAPTER SIL18

| Application               |       |                                                                                                                   |
|---------------------------|-------|-------------------------------------------------------------------------------------------------------------------|
| Application               |       | for industrial applications                                                                                       |
| Installation              |       | for mounting in T-pieces                                                                                          |
| Media                     |       | liquids and gases                                                                                                 |
| Pressure rating           | [bar] | 300                                                                                                               |
| Tests / approvals         |       |                                                                                                                   |
| Pressure equipment direct | ive   | A possible classification to PED depends on the application and has to be carried out by the user / operator.     |
| Safety instructions       |       | The compatibility between medium and product material has to be checked in all applications.                      |
| Mechanical data           |       |                                                                                                                   |
| Weight                    | [g]   | 94.8                                                                                                              |
| Type of mounting          |       | for mounting in T-pieces                                                                                          |
| Material                  |       | knurled nut: stainless steel (1.4571/316Ti ); Adapter:<br>stainless steel (1.4404 / 316L); O-ring: FKM 70 Shore A |
| Sensor connection         |       | M18 x 1,5                                                                                                         |
| Process connection        |       | threaded connection M26 x 1,5                                                                                     |
| Insertion depth           | [mm]  | 28.5; (Measuring probes SID, SFD, TN)                                                                             |
| Remarks                   |       |                                                                                                                   |
| Pack quantity             |       | 1 pcs.                                                                                                            |