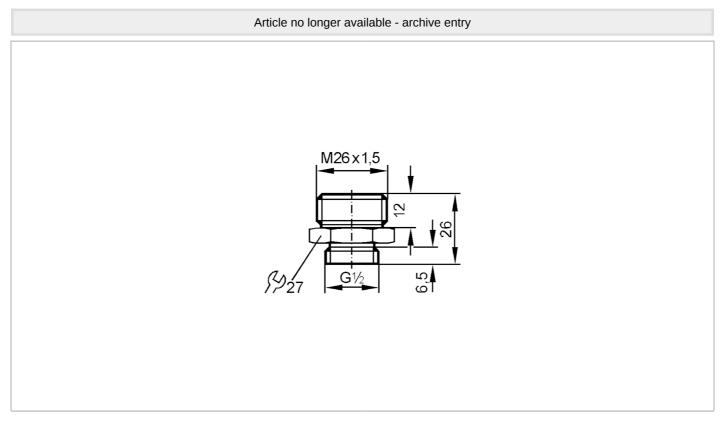

## Screw-in adapter for process sensors

Adapter Ermeto auf G1/2

| Tests / approvals            |     |                                                                                                               |
|------------------------------|-----|---------------------------------------------------------------------------------------------------------------|
| Pressure equipment directive |     | A possible classification to PED depends on the application and has to be carried out by the user / operator. |
| Safety instructions          |     | The compatibility between medium and product material has to be checked in all applications.                  |
| Mechanical data              |     |                                                                                                               |
| Weight                       | [9] | 49.5                                                                                                          |
| Material                     |     | stainless steel (1.4305 / 303)                                                                                |
| Sensor connection            |     | M26 x 1,5                                                                                                     |
| Process connection           |     | threaded connection G 1/2                                                                                     |
| Remarks                      |     |                                                                                                               |
| Pack quantity                |     | 1 pcs.                                                                                                        |