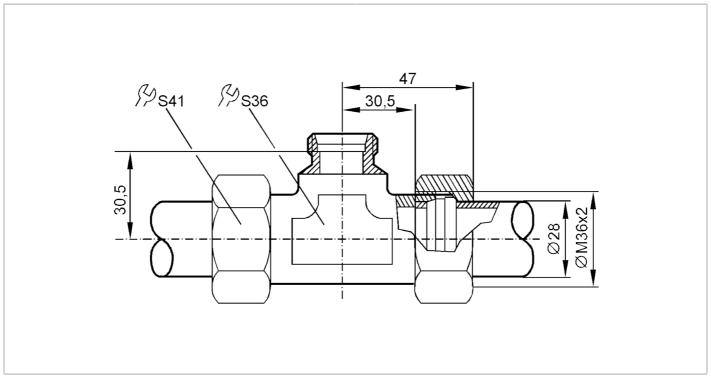

## T-piece with progressive ring fitting

T-PIECE QL28-18-28/MS

|       | for sensors and adapters with process connection M26x1,5                                                      |
|-------|---------------------------------------------------------------------------------------------------------------|
|       | for industrial applications                                                                                   |
|       | liquids and gases                                                                                             |
| [bar] | 160                                                                                                           |
|       |                                                                                                               |
| ctive | A possible classification to PED depends on the application and has to be carried out by the user / operator. |
|       | The compatibility between medium and product material has to be checked in all applications.                  |
|       |                                                                                                               |
| [g]   | 572.8                                                                                                         |
|       | Recommendation: precision steel pipes 28 x 1,5 DIN 2391/ISO 3304                                              |
|       | brass (2.0401)                                                                                                |
|       | M26 x 1,5                                                                                                     |
|       | Ø 28 mm                                                                                                       |
|       |                                                                                                               |
|       | Adapter: 1 x M18 x 1,5, for direct connection of flow sensors, E40104                                         |
|       |                                                                                                               |
|       | 1 pcs.                                                                                                        |
|       | ctive                                                                                                         |