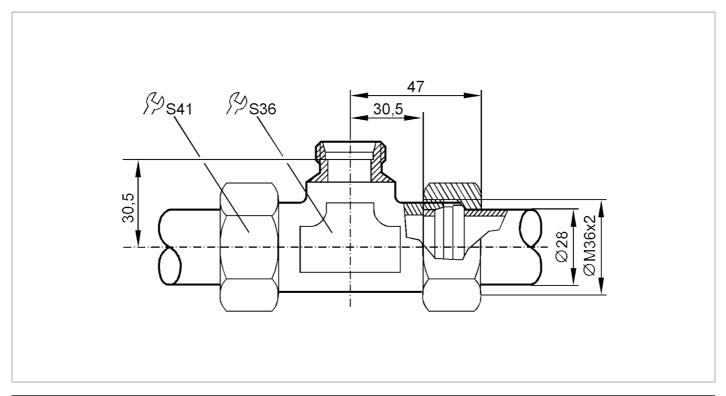

## T-piece with progressive ring fitting

T-PIECE QL28-18-28/VA

| Application                  |       |                                                                                                               |
|------------------------------|-------|---------------------------------------------------------------------------------------------------------------|
| Design                       |       | for sensors and adapters with process connection M26x1,5                                                      |
| Application                  |       | for industrial applications                                                                                   |
| Media                        |       | liquids and gases                                                                                             |
| Pressure rating              | [bar] | 160                                                                                                           |
| Tests / approvals            |       |                                                                                                               |
| Pressure equipment directive |       | A possible classification to PED depends on the application and has to be carried out by the user / operator. |
| Safety instructions          |       | The compatibility between medium and product material has to be checked in all applications.                  |
| Mechanical data              |       |                                                                                                               |
| Weight                       | [g]   | 569.8                                                                                                         |
| Type of mounting             |       | Recommendation: precision steel pipes 28 x 1,5 DIN 2391/ISO 3304                                              |
| Material                     |       | stainless steel (1.4571/316Ti )                                                                               |
| Sensor connection            |       | M26 x 1,5                                                                                                     |
| Process connection           |       | Ø 28 mm                                                                                                       |
| Accessories                  |       |                                                                                                               |
| Accessories (optional)       |       | Adapter: 1 x M18 x 1,5, for direct connection of flow sensors, E40104                                         |
| Remarks                      |       |                                                                                                               |
| Remarks                      |       | Use a lubricating paste which is suitable and approved for the application                                    |
|                              |       | Observe the notes on the installation of progressive ring fittings                                            |
| Pack quantity                |       | 1 pcs.                                                                                                        |