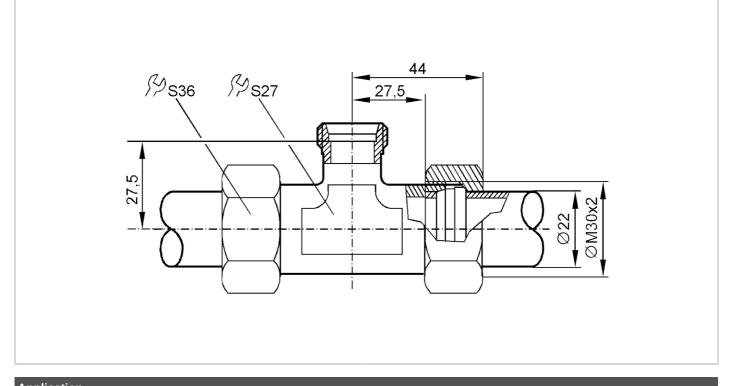

## T-piece with progressive ring fitting

T-PIECE QL22-18-22/VA

| Application                  |       |                                                                                                               |
|------------------------------|-------|---------------------------------------------------------------------------------------------------------------|
| Design                       |       | for sensors and adapters with process connection M26x1,5                                                      |
| Application                  |       | for industrial applications                                                                                   |
| Media                        |       | liquids and gases                                                                                             |
| Pressure rating              | [bar] | 160                                                                                                           |
| Tests / approvals            |       |                                                                                                               |
| Pressure equipment directive |       | A possible classification to PED depends on the application and has to be carried out by the user / operator. |
| Safety instructions          |       | The compatibility between medium and product material has to be checked in all applications.                  |
| Mechanical data              |       |                                                                                                               |
| Weight                       | [g]   | 385.5                                                                                                         |
| Type of mounting             |       | Recommendation: precision steel pipes 22 x 1,5 DIN 2391/ISO 3304                                              |
| Material                     |       | stainless steel (1.4571/316Ti )                                                                               |
| Sensor connection            |       | M26 x 1,5                                                                                                     |
| Process connection           |       | Ø 22 mm                                                                                                       |
| Accessories                  |       |                                                                                                               |
| Accessories (optional)       |       | Adapter: 1 x M18 x 1,5, for direct connection of flow sensors, E40104                                         |
| Remarks                      |       |                                                                                                               |
| Remarks                      |       | Use a lubricating paste which is suitable and approved for the application                                    |
|                              |       | Observe the notes on the installation of progressive ring fittings                                            |
| Pack quantity                |       | 1 pcs.                                                                                                        |