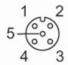

## Electrical connection

Cable: 2 m, PUR / PVC, blue, Ø 6 mm;  $5 \times 0.34 \text{ mm}^2$  ( $42 \times Ø 0.1 \text{ mm}$ )

#### Connection

Core colors:

 BK =
 black

 BN =
 brown

 BU =
 blue

 GY =
 grey

 WH =
 white