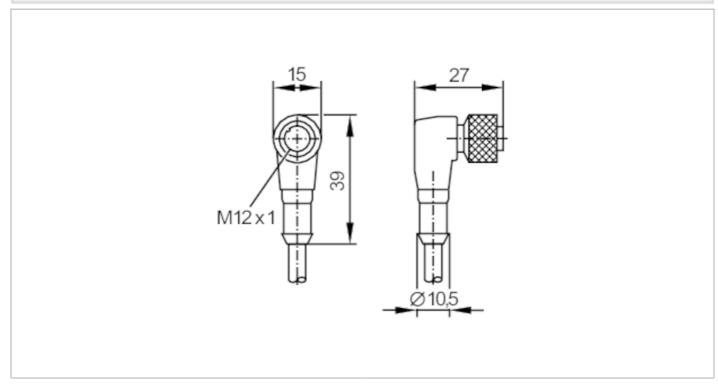

## Alternative articles: ENC10A

When selecting an alternative article and accessories please note that technical data may differ!

| Application               |      |                                                                                                                                  |
|---------------------------|------|----------------------------------------------------------------------------------------------------------------------------------|
| Application               |      | Ex zone 1                                                                                                                        |
| Electrical data           |      |                                                                                                                                  |
| Operating voltage         | [V]  | 1030 DC                                                                                                                          |
| Operating conditions      |      |                                                                                                                                  |
| Ambient temperature       | [°C] | -2590                                                                                                                            |
| Protection                |      | IP 67                                                                                                                            |
| Safety classification     |      |                                                                                                                                  |
| Max. internal capacitance | [nF] | 0.152                                                                                                                            |
| Max. internal inductance  | [µH] | 1.2                                                                                                                              |
| Mechanical data           |      |                                                                                                                                  |
| Dimensions                | [mm] | 27 x 15 x 39                                                                                                                     |
| Material                  |      | TPU (urethane)                                                                                                                   |
| Molded-body material      |      | TPU (urethane)                                                                                                                   |
| Material nut              |      | brass, nickel-plated                                                                                                             |
| Remarks                   |      |                                                                                                                                  |
| Remarks                   |      | When using sockets in hazardous areas (ATEX) there are special requirements regarding wiring.                                    |
|                           |      | The requirements of the applicable installation regulations must be absolutely adhered to by the user on his own responsibility. |
| Pack quantity             |      | 1 pcs.                                                                                                                           |

# Electrical connection - Socket

Connector: 1 x M12, angled; coding: A; Moulded body: TPU (urethane); Locking: brass, nickel-plated