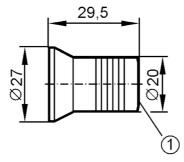

## 1 Internal thread M16 x 1.5

| Application                  |      |                                                                                                               |
|------------------------------|------|---------------------------------------------------------------------------------------------------------------|
| Design                       |      | for flow monitor M16 x 1.5 (SAM)                                                                              |
| Tests / approvals            |      |                                                                                                               |
| Pressure equipment directive |      | A possible classification to PED depends on the application and has to be carried out by the user / operator. |
| Safety instructions          |      | The compatibility between medium and product material has to be checked in all applications.                  |
| Mechanical data              |      |                                                                                                               |
| Dimensions                   | [mm] | M16                                                                                                           |
| Thread designation           |      | M16                                                                                                           |
| Material                     |      | steel (1.0037 / S235JR)                                                                                       |
| Remarks                      |      |                                                                                                               |
| Pack quantity                |      | 1 pcs.                                                                                                        |