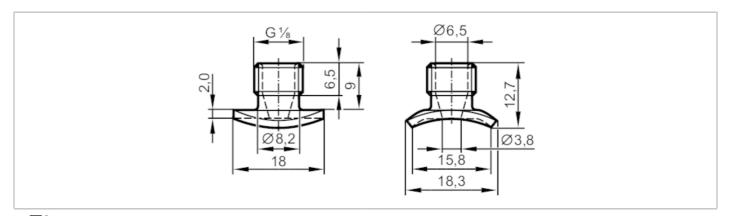

## Welding adapter for process sensors

ADAPT, D3/ZERO VOID/R=19/T=2.00

| Application                                       |       |                                                                                                               |
|---------------------------------------------------|-------|---------------------------------------------------------------------------------------------------------------|
| Pressure rating                                   | [bar] | 120                                                                                                           |
| Note on pressure rating                           |       | for the connection sensor - adapter                                                                           |
| Tests / approvals                                 |       |                                                                                                               |
| Pressure equipment directive                      |       | A possible classification to PED depends on the application and has to be carried out by the user / operator. |
| Safety instructions                               |       | The compatibility between medium and product material has to be checked in all applications.                  |
| Mechanical data                                   |       |                                                                                                               |
| Weight                                            | [g]   | 9.3                                                                                                           |
| Material                                          |       | stainless steel (1.4404 / 316L)                                                                               |
| Sensor connection                                 |       | G 1/8 Internal thread Ø 3 mm                                                                                  |
| Process connection                                |       | Welding adapter Ø 18 mm ; nominal pipe size: DN25DN100; pipe wall thickness: 2 mm                             |
| Surface characteristics Ra/Rz of the wetted parts |       | < 0.4 / -                                                                                                     |
| Remarks                                           |       |                                                                                                               |
| Pack quantity                                     |       | 1 pcs.                                                                                                        |