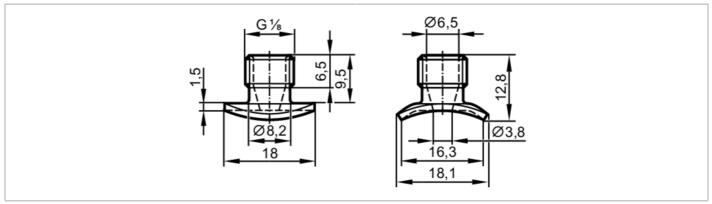

## Welding adapter for process sensors

ADAPT, D3/ZERO VOID/R=19/T=1.50

| Application                                       |       |                                                                                                               |
|---------------------------------------------------|-------|---------------------------------------------------------------------------------------------------------------|
| Pressure rating                                   | [bar] | 120                                                                                                           |
| Note on pressure rating                           |       | for the connection sensor - adapter                                                                           |
| Tests / approvals                                 |       |                                                                                                               |
| Pressure equipment directive                      |       | A possible classification to PED depends on the application and has to be carried out by the user / operator. |
| Safety instructions                               |       | The compatibility between medium and product material has to be checked in all applications.                  |
| Mechanical data                                   |       |                                                                                                               |
| Weight                                            | [g]   | 8.5                                                                                                           |
| Material                                          |       | stainless steel (1.4404 / 316L)                                                                               |
| Sensor connection                                 |       | G 1/8 Internal thread Ø 3 mm                                                                                  |
| Process connection                                |       | Welding adapter Ø 18 mm; nominal pipe size: DN25DN100; pipe wall thickness: 1,5 mm                            |
| Surface characteristics Ra/Rz of the wetted parts |       | < 0.4 / -                                                                                                     |
| Remarks                                           |       |                                                                                                               |
| Pack quantity                                     |       | 1 pcs.                                                                                                        |