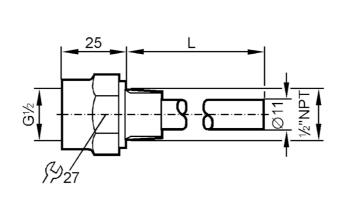

## Alternative articles: E36330

When selecting an alternative article and accessories please note that technical data may differ!

| Application             |       |                                 |
|-------------------------|-------|---------------------------------|
| Pressure rating         | [bar] | 16                              |
| Measuring/setting range |       |                                 |
| Probe length L          | [mm]  | 282                             |
| Mechanical data         |       |                                 |
| Material                |       | stainless steel (1.4571/316Ti ) |
| Sensor connection       |       | Ø 8 mm                          |
| Process connection      |       | 1/2" NPT                        |
| Accessories             |       |                                 |
| Items supplied          |       | heat conductive paste           |
| Remarks                 |       |                                 |
| Pack quantity           |       | 1 pcs.                          |