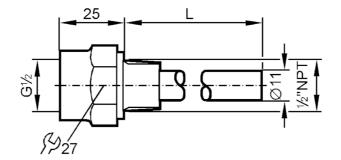

## Thermowell for temperature sensors

SCHUTZROHR BD8 1/2NPTX100 V4A

## Alternative articles: E36310

When selecting an alternative article and accessories please note that technical data may differ!

| Application           |       |                                 |
|-----------------------|-------|---------------------------------|
| Pressure rating       | [bar] | 16                              |
| Measuring/setting ran | ige   |                                 |
| Probe length L        | [mm]  | 82                              |
| Mechanical data       |       |                                 |
| Material              |       | stainless steel (1.4571/316Ti ) |
| Sensor connection     |       | Ø 8 mm                          |
| Process connection    |       | 1/2" NPT                        |
| Accessories           |       |                                 |
| Items supplied        |       | heat conductive paste           |
| Remarks               |       |                                 |
| Pack quantity         |       | 1 pcs.                          |