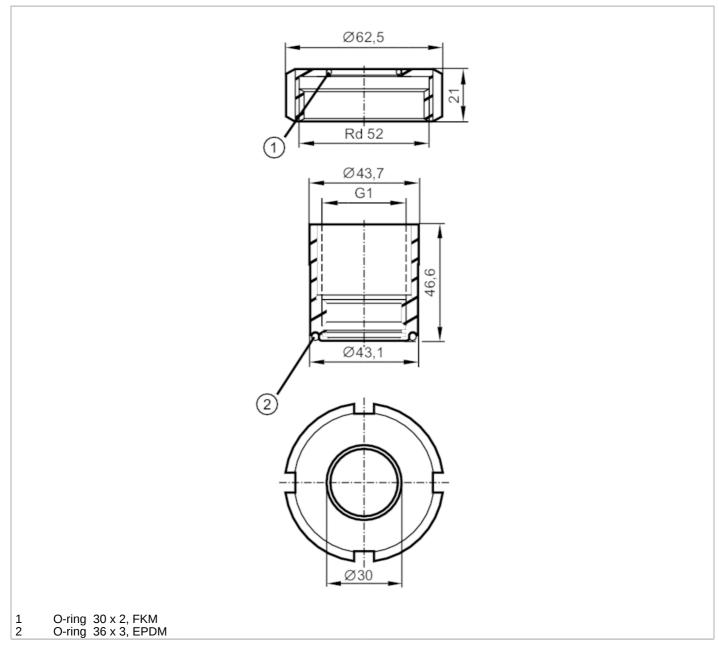

## Universal process adapter

ADAPT UNI RD52

| Application              |         |                                                                                                               |
|--------------------------|---------|---------------------------------------------------------------------------------------------------------------|
| Pressure rating          | [bar]   | 16                                                                                                            |
| Tests / approvals        |         |                                                                                                               |
| Pressure equipment dir   | rective | A possible classification to PED depends on the application and has to be carried out by the user / operator. |
| Safety instructions      |         | The compatibility between medium and product material has to be checked in all applications.                  |
| Mechanical data          |         |                                                                                                               |
| Weight                   | [g]     | 378                                                                                                           |
| Materials (wetted parts) |         | stainless steel (1.4435 / 316L); surface characteristics: Ra<0,4 / Rz 4                                       |
| Sensor connection        |         | G 1 Aseptoflex Vario                                                                                          |
| Process connection       |         | universal process adapter Rd 52                                                                               |
| Sealing                  |         | Gasket                                                                                                        |

## Universal process adapter

| Hygienic equipment class to DIN 11866 | H4                                          |
|---------------------------------------|---------------------------------------------|
| Accessories                           |                                             |
| Items supplied                        | O-ring: 24 x 2, EPDM, FDA compliant, E30054 |
|                                       | O-ring: 30 x 2, FKM                         |
|                                       | O-ring: 36 x 3, EPDM, FDA compliant         |
| Accessories (optional)                | O-ring: 24 x 2, FKM, FDA compliant, E30123  |
|                                       | sealing ring, PEEK, FDA compliant, E30124   |
| Remarks                               |                                             |
| Pack quantity                         | 1 pcs.                                      |