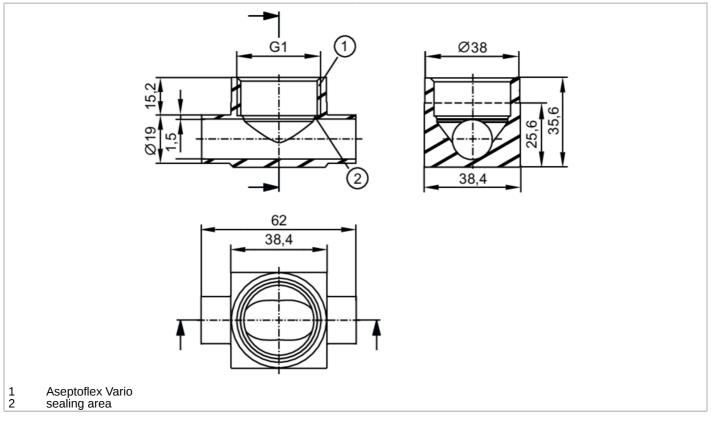

## T-piece

T-ADAPT G1 DN15

## EC 1935/2004 FD

| Application                  |       |                                                                                                               |
|------------------------------|-------|---------------------------------------------------------------------------------------------------------------|
| Pressure rating              | [bar] | 25                                                                                                            |
| Note on pressure rating      |       | for the connection sensor - adapter                                                                           |
| Tests / approvals            |       |                                                                                                               |
| Pressure equipment directive |       | A possible classification to PED depends on the application and has to be carried out by the user / operator. |
| Safety instructions          |       | The compatibility between medium and product material has to be checked in all applications.                  |
| Mechanical data              |       |                                                                                                               |
| Weight                       | [g]   | 273.5                                                                                                         |
| Materials (wetted parts)     |       | stainless steel (1.4404 / 316L); surface characteristics: Ra<0,4 / Rz 4                                       |
| Sensor connection            |       | G 1 Aseptoflex Vario                                                                                          |
| Process connection           |       | Welding adapter Ø 19 mm                                                                                       |
| Sealing                      |       | Gasket                                                                                                        |
| Accessories                  |       |                                                                                                               |
| Items supplied               |       | O-ring: 1 x 24 x 2, EPDM, FDA compliant, E30054                                                               |
| Accessories (optional)       |       | O-ring: 1 x 24 x 2, FKM, FDA compliant, E30123                                                                |
| Remarks                      |       |                                                                                                               |
| Pack quantity                |       | 1 pcs.                                                                                                        |