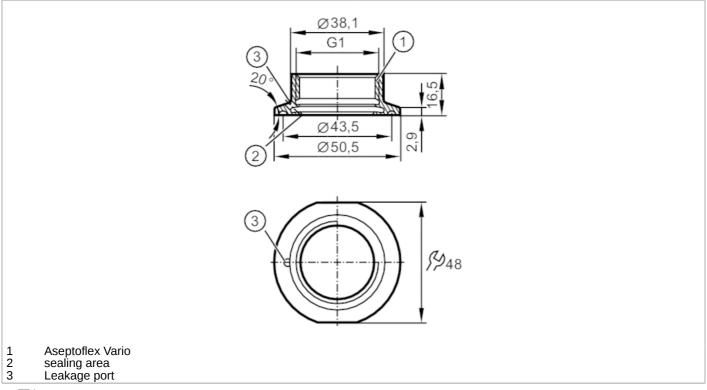

## CRN EC 1935/2004 EHEDG Certified

| Application                           |       |                                                                                                               |
|---------------------------------------|-------|---------------------------------------------------------------------------------------------------------------|
| Design                                |       | with leakage port (3A)                                                                                        |
| Pressure rating                       | [bar] | 16                                                                                                            |
| Tests / approvals                     |       |                                                                                                               |
| Pressure equipment directive          |       | A possible classification to PED depends on the application and has to be carried out by the user / operator. |
| Safety instructions                   |       | The compatibility between medium and product material has to be checked in all applications.                  |
| Mechanical data                       |       |                                                                                                               |
| Weight                                | [g]   | 100                                                                                                           |
| Materials (wetted parts)              |       | stainless steel (1.4435 / 316L); surface characteristics: Ra<0,4 / Rz 4                                       |
| Sensor connection                     |       | G 1 Internal thread Aseptoflex Vario                                                                          |
| Process connection                    |       | Clamp DN25DN40 (11,5") DIN 32676 (ISO 2852)                                                                   |
| Sealing                               |       | Gasket                                                                                                        |
| Hygienic equipment class to DIN 11866 |       | H4                                                                                                            |
| Accessories                           |       |                                                                                                               |
| Items supplied                        |       | O-ring: 1 x 24 x 2, EPDM, FDA compliant, E30054                                                               |
| Accessories (optional)                |       | O-ring: 1 x 24 x 2, FKM, FDA compliant, E30123                                                                |
|                                       |       | sealing ring: 1, PEEK, FDA compliant, E30124                                                                  |
| Remarks                               |       |                                                                                                               |
| Pack quantity                         |       | 1 pcs.                                                                                                        |