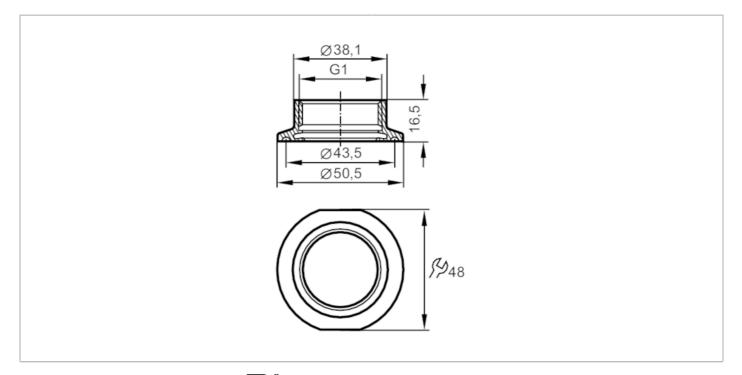

## **Process adapter Tri-Clamp**

ADAPT IFM-CLAMP ISO2852 1-1.5"

## CRN EC 1935/2004 EHEDG Tested

| Application                              |       |                                                                                                               |
|------------------------------------------|-------|---------------------------------------------------------------------------------------------------------------|
| Pressure rating                          | [bar] | 16                                                                                                            |
| Tests / approvals                        |       |                                                                                                               |
| Pressure equipment directive             |       | A possible classification to PED depends on the application and has to be carried out by the user / operator. |
| Safety instructions                      |       | The compatibility between medium and product material has to be checked in all applications.                  |
| Mechanical data                          |       |                                                                                                               |
| Weight                                   | [g]   | 100.5                                                                                                         |
| Materials (wetted parts)                 |       | stainless steel (1.4435 / 316L) ; surface characteristics : Ra<0,4 / Rz 4                                     |
| Sensor connection                        |       | G 1 Internal thread Aseptoflex Vario                                                                          |
| Process connection                       |       | Clamp DN25DN40 (11,5") DIN 32676 (ISO 2852)                                                                   |
| Sealing                                  |       | Gasket                                                                                                        |
| Hygienic equipment class to<br>DIN 11866 |       | H4                                                                                                            |
| Accessories                              |       |                                                                                                               |
| Items supplied                           |       | O-ring: 1 x 24 x 2, EPDM, FDA compliant, E30054                                                               |
| Accessories (optional)                   |       | O-ring: 1 x 24 x 2, FKM, FDA compliant, E30123                                                                |
|                                          |       | sealing ring: 1, PEEK, FDA compliant, E30124                                                                  |
| Remarks                                  |       |                                                                                                               |
| Pack quantity                            |       | 1 pcs.                                                                                                        |