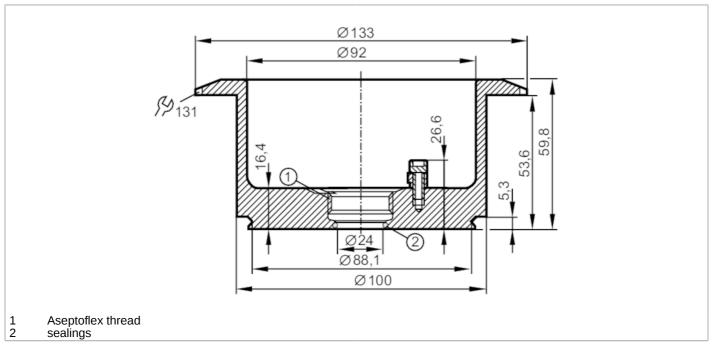

## Mounting adapter for process sensors

ADAPT IFM-TANK SPUD SEAL

# Mounting adapter for process sensors

ADAPT IFM-TANK SPUD SEAL

| Remarks       |        |
|---------------|--------|
| Pack quantity | 1 pcs. |