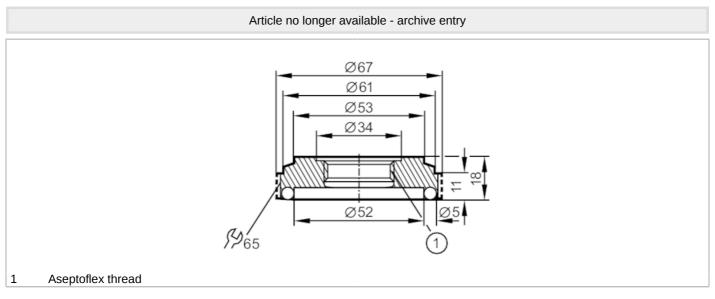

## Process adapter pipe fitting DIN 11864

ADAPT IFM-DIN11864-1A/DN50

## EC 1935/2004

| Application                                       |       |                                                                                                               |
|---------------------------------------------------|-------|---------------------------------------------------------------------------------------------------------------|
| Pressure rating                                   | [bar] | 25                                                                                                            |
| Tests / approvals                                 |       |                                                                                                               |
| Pressure equipment directive                      |       | A possible classification to PED depends on the application and has to be carried out by the user / operator. |
| Safety instructions                               |       | The compatibility between medium and product material has to be checked in all applications.                  |
| Mechanical data                                   |       |                                                                                                               |
| Weight                                            | [g]   | 328.4                                                                                                         |
| Material                                          |       | stainless steel (1.4404 / 316L)                                                                               |
| Sensor connection                                 |       | Aseptoflex                                                                                                    |
| Process connection                                |       | Pipe fitting DN50 DIN 11864-1-A-BS                                                                            |
| Surface characteristics Ra/Rz of the wetted parts |       | 0.4 / 4                                                                                                       |
| Hygienic equipment class to<br>DIN 11866          |       | H4                                                                                                            |
| Remarks                                           |       |                                                                                                               |
| Pack quantity                                     |       | 1 pcs.                                                                                                        |