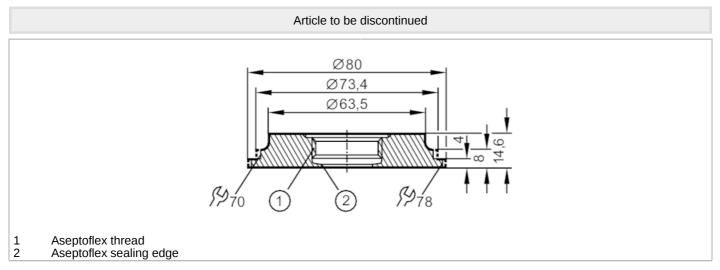

## **Process adapter for SMS pipe fitting**

ADAPT IFM-SMS DN65 (2.5)

## EC 1935/2004 FDA

| Application                                       |       |                                                                                                               |
|---------------------------------------------------|-------|---------------------------------------------------------------------------------------------------------------|
| Pressure rating                                   | [bar] | 25                                                                                                            |
| Tests / approvals                                 |       |                                                                                                               |
| Pressure equipment directive                      |       | A possible classification to PED depends on the application and has to be carried out by the user / operator. |
| Safety instructions                               |       | The compatibility between medium and product material has to be checked in all applications.                  |
| Mechanical data                                   |       |                                                                                                               |
| Weight                                            | [g]   | 413.6                                                                                                         |
| Material                                          |       | stainless steel (1.4404 / 316L)                                                                               |
| Sensor connection                                 |       | Aseptoflex                                                                                                    |
| Process connection                                |       | SMS pipe fitting DN65 (2,5")                                                                                  |
| Surface characteristics Ra/Rz of the wetted parts |       | 0.4 / 4                                                                                                       |
| Hygienic equipment class to DIN 11866             |       | H4                                                                                                            |
| Remarks                                           |       |                                                                                                               |
| Pack quantity                                     |       | 1 pcs.                                                                                                        |