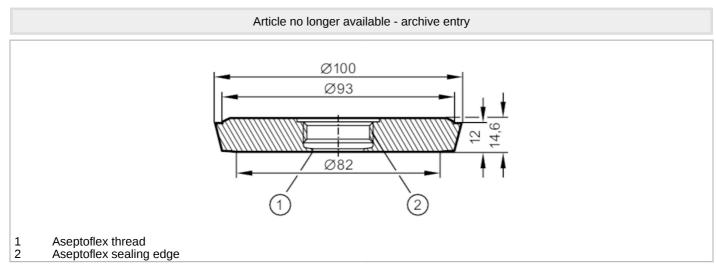

## Process adapter sanitary pipe fitting

| Application                                       |       |                                                                                                               |
|---------------------------------------------------|-------|---------------------------------------------------------------------------------------------------------------|
| Pressure rating                                   | [bar] | 25                                                                                                            |
| Tests / approvals                                 |       |                                                                                                               |
| Pressure equipment directive                      |       | A possible classification to PED depends on the application and has to be carried out by the user / operator. |
| Safety instructions                               |       | The compatibility between medium and product material has to be checked in all applications.                  |
| Mechanical data                                   |       |                                                                                                               |
| Material                                          |       | stainless steel (1.4404 / 316L)                                                                               |
| Sensor connection                                 |       | Aseptoflex                                                                                                    |
| Process connection                                |       | Hygienic pipe fitting DN80 DIN 11851                                                                          |
| Surface characteristics Ra/Rz of the wetted parts |       | 0.4 / 4                                                                                                       |
| Hygienic equipment class to DIN 11866             |       | H4                                                                                                            |
| Remarks                                           |       |                                                                                                               |
| Pack quantity                                     |       | 1 pcs.                                                                                                        |