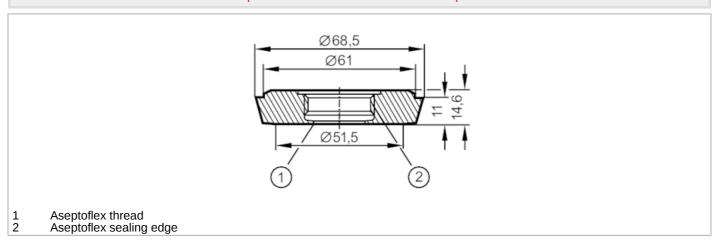

### Process adapter sanitary pipe fitting

ADAPT IFM-DIN11851/DN50 (2)

# EC 1935/2004 FCM FD

| Application                                       |       |                                                                                                               |  |
|---------------------------------------------------|-------|---------------------------------------------------------------------------------------------------------------|--|
| Pressure rating                                   | [bar] | 25                                                                                                            |  |
| Tests / approvals                                 |       |                                                                                                               |  |
| Pressure equipment directive                      |       | A possible classification to PED depends on the application and has to be carried out by the user / operator. |  |
| Safety instructions                               |       | The compatibility between medium and product material has to be checked in all applications.                  |  |
| Mechanical data                                   |       |                                                                                                               |  |
| Weight                                            | [g]   | 349.5                                                                                                         |  |
| Material                                          |       | stainless steel (1.4404 / 316L)                                                                               |  |
| Sensor connection                                 |       | Aseptoflex                                                                                                    |  |
| Process connection                                |       | Hygienic pipe fitting DN50 (2") DIN 11851                                                                     |  |
| Surface characteristics Ra/Rz of the wetted parts |       | 0.4 / 4                                                                                                       |  |
| Hygienic equipment class to DIN 11866             |       | H4                                                                                                            |  |
| Remarks                                           |       |                                                                                                               |  |
| Pack quantity                                     |       | 1 pcs.                                                                                                        |  |