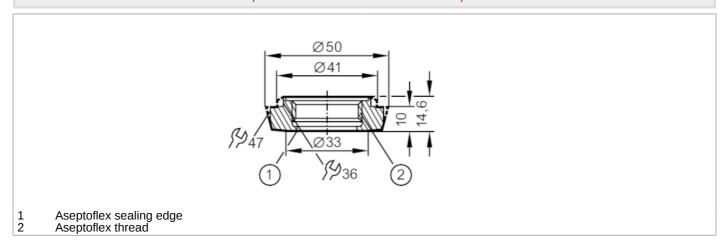

# EC 1935/2004 FCM FD/A

| Application                                       |       |                                                                                                               |
|---------------------------------------------------|-------|---------------------------------------------------------------------------------------------------------------|
| Pressure rating                                   | [bar] | 40                                                                                                            |
| Tests / approvals                                 |       |                                                                                                               |
| Pressure equipment directive                      |       | A possible classification to PED depends on the application and has to be carried out by the user / operator. |
| Safety instructions                               |       | The compatibility between medium and product material has to be checked in all applications.                  |
| Mechanical data                                   |       |                                                                                                               |
| Weight                                            | [g]   | 158                                                                                                           |
| Material                                          |       | stainless steel (1.4404 / 316L)                                                                               |
| Sensor connection                                 |       | Aseptoflex                                                                                                    |
| Process connection                                |       | Hygienic pipe fitting DN32 (1,25") DIN 11851                                                                  |
| Surface characteristics Ra/Rz of the wetted parts |       | 0.4 / 4                                                                                                       |
| Hygienic equipment class to DIN 11866             |       | H4                                                                                                            |
| Remarks                                           |       |                                                                                                               |
| Pack quantity                                     |       | 1 pcs.                                                                                                        |