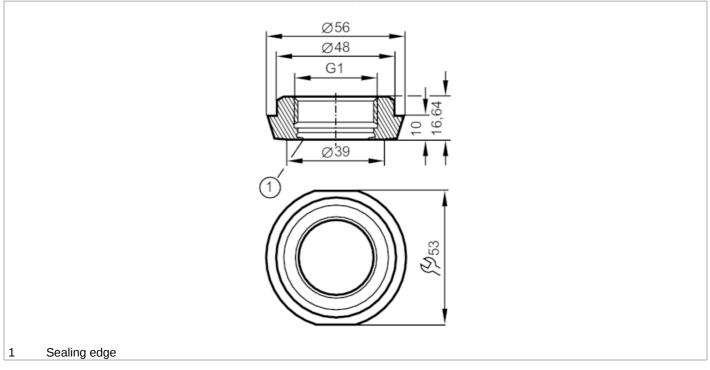

## Process adapter sanitary pipe fitting

ADAPT IFM-DIN11851 DN40/1.5"

## EC 1935/2004 FCM FDA

| Application                           |       |                                                                                                               |
|---------------------------------------|-------|---------------------------------------------------------------------------------------------------------------|
| Pressure rating                       | [bar] | 40                                                                                                            |
| Tests / approvals                     |       |                                                                                                               |
| Pressure equipment directive          |       | A possible classification to PED depends on the application and has to be carried out by the user / operator. |
| Safety instructions                   |       | The compatibility between medium and product material has to be checked in all applications.                  |
| Mechanical data                       |       |                                                                                                               |
| Weight                                | [g]   | 199                                                                                                           |
| Materials (wetted parts)              |       | stainless steel (1.4435 / 316L); surface characteristics: Ra<0,4 / Rz 4                                       |
| Sensor connection                     |       | G 1 Internal thread Aseptoflex Vario                                                                          |
| Process connection                    |       | Hygienic pipe fitting DN40 (1,5") DIN 11851                                                                   |
| Sealing                               |       | metal to metal                                                                                                |
| Hygienic equipment class to DIN 11866 |       | H4                                                                                                            |
| Remarks                               |       |                                                                                                               |
| Pack quantity                         |       | 1 pcs.                                                                                                        |