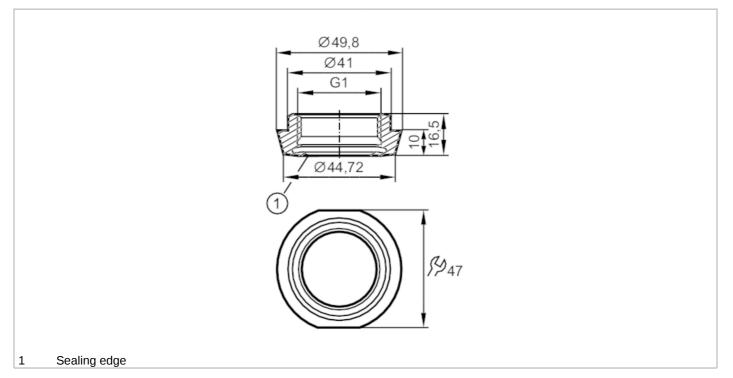

## EC 1935/2004 FCM

| Application                           |       |                                                                                                               |
|---------------------------------------|-------|---------------------------------------------------------------------------------------------------------------|
| Pressure rating                       | [bar] | 40                                                                                                            |
| Tests / approvals                     |       |                                                                                                               |
| Pressure equipment directive          |       | A possible classification to PED depends on the application and has to be carried out by the user / operator. |
| Safety instructions                   |       | The compatibility between medium and product material has to be checked in all applications.                  |
| Mechanical data                       |       |                                                                                                               |
| Weight                                | [g]   | 136                                                                                                           |
| Materials (wetted parts)              |       | stainless steel (1.4435 / 316L) ; surface characteristics : Ra<0,4 / Rz 4                                     |
| Sensor connection                     |       | G 1 Internal thread Aseptoflex Vario                                                                          |
| Process connection                    |       | Hygienic pipe fitting DN32 (1,25") DIN 11851                                                                  |
| Sealing                               |       | metal to metal                                                                                                |
| Hygienic equipment class to DIN 11866 |       | H4                                                                                                            |
| Remarks                               |       |                                                                                                               |
| Pack quantity                         |       | 1 pcs.                                                                                                        |