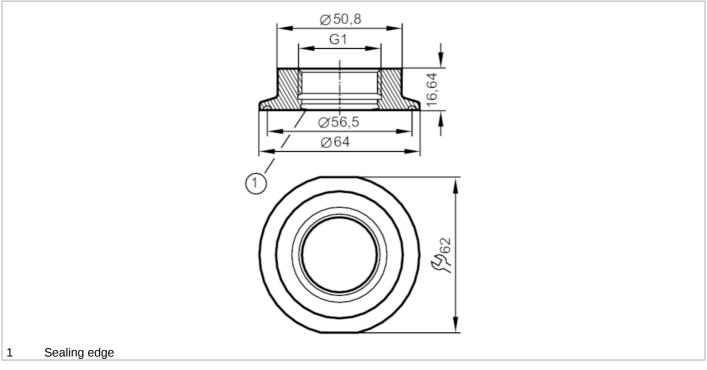

## CRN EC 1935/2004 FCM FDA

| Application                              |       |                                                                                                               |
|------------------------------------------|-------|---------------------------------------------------------------------------------------------------------------|
| Pressure rating                          | [bar] | 16                                                                                                            |
| MAWP (for applications according to CRN) | [bar] | 16                                                                                                            |
| Tests / approvals                        |       |                                                                                                               |
| Pressure equipment directive             |       | A possible classification to PED depends on the application and has to be carried out by the user / operator. |
| Safety instructions                      |       | The compatibility between medium and product material has to be checked in all applications.                  |
| Mechanical data                          |       |                                                                                                               |
| Weight                                   | [g]   | 231                                                                                                           |
| Materials (wetted parts)                 |       | stainless steel (1.4435 / 316L); surface characteristics: Ra<0,4 / Rz 4                                       |
| Sensor connection                        |       | G 1 Internal thread Aseptoflex Vario                                                                          |
| Process connection                       |       | Clamp DN50 (2") DIN 32676 (ISO 2852)                                                                          |
| Sealing                                  |       | metal to metal                                                                                                |
| Hygienic equipment class to DIN 11866    |       | H4                                                                                                            |
| Remarks                                  |       |                                                                                                               |
| Pack quantity                            |       | 1 pcs.                                                                                                        |