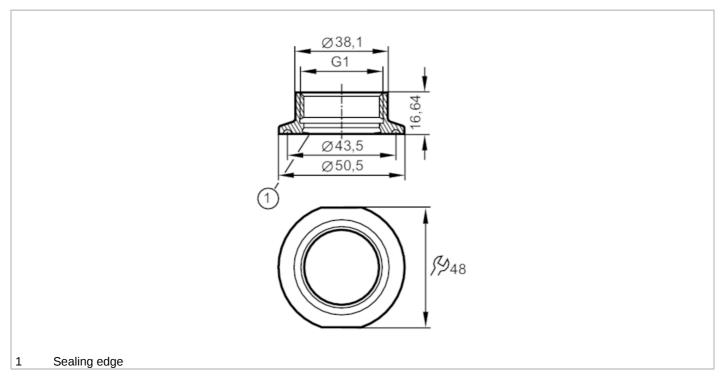

## CRN EC 1935/2004 FCM

| Application                              |       |                                                                                                               |
|------------------------------------------|-------|---------------------------------------------------------------------------------------------------------------|
| Pressure rating                          | [bar] | 16                                                                                                            |
| MAWP (for applications according to CRN) | [bar] | 16                                                                                                            |
| Tests / approvals                        |       |                                                                                                               |
| Pressure equipment directive             |       | A possible classification to PED depends on the application and has to be carried out by the user / operator. |
| Safety instructions                      |       | The compatibility between medium and product material has to be checked in all applications.                  |
| Mechanical data                          |       |                                                                                                               |
| Weight                                   | [g]   | 101                                                                                                           |
| Materials (wetted parts)                 |       | stainless steel (1.4435 / 316L) ; surface characteristics : Ra<0,4 / Rz 4                                     |
| Sensor connection                        |       | G 1 Internal thread Aseptoflex Vario                                                                          |
| Process connection                       |       | Clamp DN25DN40 (11,5") DIN 32676 (ISO 2852)                                                                   |
| Sealing                                  |       | metal to metal                                                                                                |
| Hygienic equipment class to DIN 11866    |       | Н4                                                                                                            |
| Remarks                                  |       |                                                                                                               |
| Pack quantity                            |       | 1 pcs.                                                                                                        |
|                                          |       |                                                                                                               |