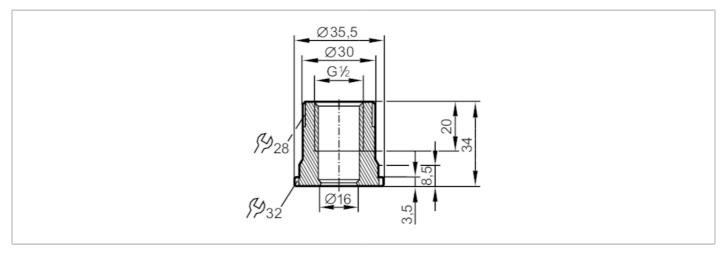

## E33430

## Process adapter for SMS pipe fitting

ADAPT G1/2-SMS DN25

## EC 1935/2004 EHEDG Tested FCM FDA

| Application                                       |       |                                                                                                               |
|---------------------------------------------------|-------|---------------------------------------------------------------------------------------------------------------|
| Pressure rating                                   | [bar] | 40                                                                                                            |
| Tests / approvals                                 |       |                                                                                                               |
| Pressure equipment directive                      |       | A possible classification to PED depends on the application and has to be carried out by the user / operator. |
| Safety instructions                               |       | The compatibility between medium and product material has to be checked in all applications.                  |
| Mechanical data                                   |       |                                                                                                               |
| Weight                                            | [g]   | 175                                                                                                           |
| Material                                          |       | stainless steel (1.4435 / 316L)                                                                               |
| Sensor connection                                 |       | G 1/2 sealing cone                                                                                            |
| Process connection                                |       | SMS pipe fitting DN25                                                                                         |
| Surface characteristics Ra/Rz of the wetted parts |       | 0.4 / 4                                                                                                       |
| Remarks                                           |       |                                                                                                               |
| Pack quantity                                     |       | 1 pcs.                                                                                                        |