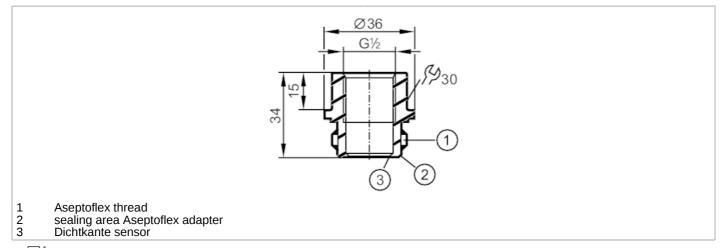

## EC 1935/2004 FCM FDA

| Application                                       |       |                                                                                                               |
|---------------------------------------------------|-------|---------------------------------------------------------------------------------------------------------------|
| Pressure rating                                   | [bar] | 50                                                                                                            |
| Tests / approvals                                 |       |                                                                                                               |
| Pressure equipment directive                      |       | A possible classification to PED depends on the application and has to be carried out by the user / operator. |
| Safety instructions                               |       | The compatibility between medium and product material has to be checked in all applications.                  |
| Mechanical data                                   |       |                                                                                                               |
| Weight                                            | [g]   | 187                                                                                                           |
| Material                                          |       | stainless steel (1.4435 / 316L)                                                                               |
| Sensor connection                                 |       | G 1/2 sealing cone                                                                                            |
| Process connection                                |       | threaded connection Aseptoflex                                                                                |
| Surface characteristics Ra/Rz of the wetted parts |       | 0.4 / 4                                                                                                       |
| Remarks                                           |       |                                                                                                               |
| Pack quantity                                     |       | 1 pcs.                                                                                                        |