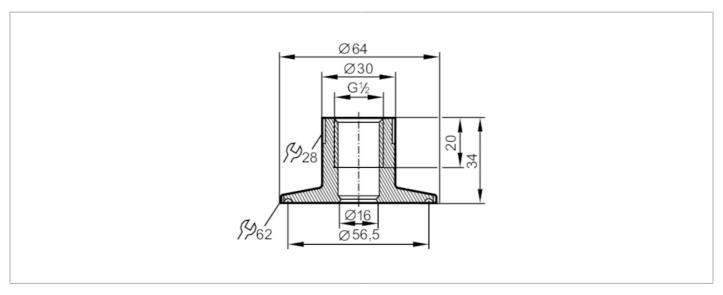

## **Process adapter Tri-Clamp**

ADAPT G1/2-CLAMP DIN32676/2

## CRN EC 1935/2004 EHEDG Tested FCM FDA

| Application                                       |       |                                                                                                               |
|---------------------------------------------------|-------|---------------------------------------------------------------------------------------------------------------|
| Pressure rating                                   | [bar] | 16                                                                                                            |
| MAWP (for applications according to CRN)          | [bar] | 16                                                                                                            |
| Tests / approvals                                 |       |                                                                                                               |
| Pressure equipment directive                      |       | A possible classification to PED depends on the application and has to be carried out by the user / operator. |
| Safety instructions                               |       | The compatibility between medium and product material has to be checked in all applications.                  |
| Mechanical data                                   |       |                                                                                                               |
| Weight                                            | [g]   | 269                                                                                                           |
| Material                                          |       | stainless steel (1.4435 / 316L)                                                                               |
| Sensor connection                                 |       | G 1/2 sealing cone                                                                                            |
| Process connection                                |       | Clamp DN50 (2") DIN 32676 (ISO 2852)                                                                          |
| Surface characteristics Ra/Rz of the wetted parts | 2     | 0.4 / 4                                                                                                       |
| Remarks                                           |       |                                                                                                               |
| Pack quantity                                     |       | 1 pcs.                                                                                                        |