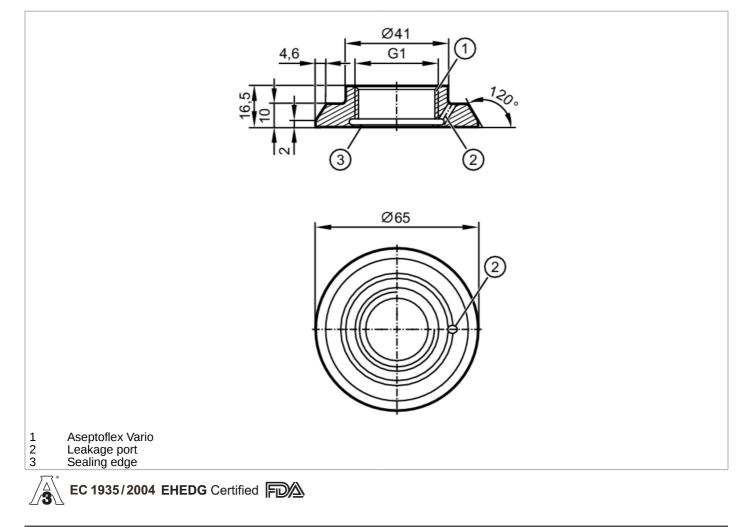

## Welding adapter for process sensors

WELDING ADAPT D65/G1

| Application                  |                                                                                                               |
|------------------------------|---------------------------------------------------------------------------------------------------------------|
| Design                       | with leakage port (3A)                                                                                        |
| Pressure rating [ba          | 25                                                                                                            |
| Note on pressure rating      | for the connection sensor - adapter                                                                           |
| Tests / approvals            |                                                                                                               |
| Pressure equipment directive | A possible classification to PED depends on the application and has to be carried out by the user / operator. |
| Safety instructions          | The compatibility between medium and product material has to be checked in all applications.                  |
| Mechanical data              |                                                                                                               |
| Weight [g                    | 237.5                                                                                                         |
| Materials (wetted parts)     | stainless steel (1.4435 / 316L) ; surface characteristics : Ra<0,4 / Rz 4                                     |
| Sensor connection            | G 1 Internal thread Aseptoflex Vario                                                                          |
| Process connection           | Welding adapter Ø 65 mm                                                                                       |
| Sealing                      | Gasket                                                                                                        |
| Accessories                  |                                                                                                               |
| Items supplied               | O-ring: 1 x 24 x 2, EPDM, FDA compliant, E30054                                                               |
| Accessories (optional)       | O-ring: 1 x 24 x 2, FKM, FDA compliant, E30123                                                                |
| Remarks                      |                                                                                                               |
| Pack quantity                | 1 pcs.                                                                                                        |