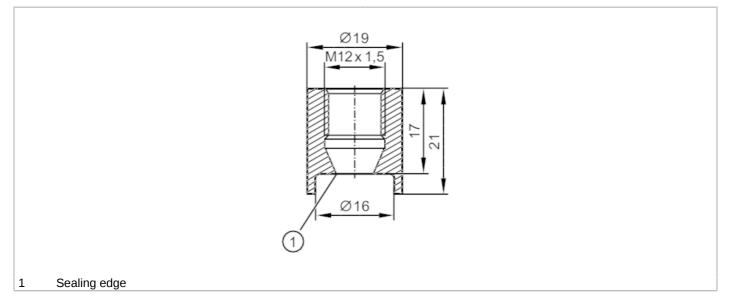

## EC 1935/2004 FDA

| Application                  |       |                                                                                                               |
|------------------------------|-------|---------------------------------------------------------------------------------------------------------------|
| Medium temperature           | [°C]  | < 250                                                                                                         |
| Pressure rating              | [bar] | 50                                                                                                            |
| Tests / approvals            |       |                                                                                                               |
| Pressure equipment directive | e     | A possible classification to PED depends on the application and has to be carried out by the user / operator. |
| Safety instructions          |       | The compatibility between medium and product material has to be checked in all applications.                  |
| Mechanical data              |       |                                                                                                               |
| Weight                       | [g]   | 33.05                                                                                                         |
| Material                     |       | stainless steel (1.4404 / 316L)                                                                               |
| Tightening torque            | [Nm]  | 520                                                                                                           |
| Sensor connection            |       | M12 x 1,5 sealing cone                                                                                        |
| Process connection           |       | Welding adapter Ø 19 mm                                                                                       |
| Remarks                      |       |                                                                                                               |
| Pack quantity                |       | 1 pcs.                                                                                                        |