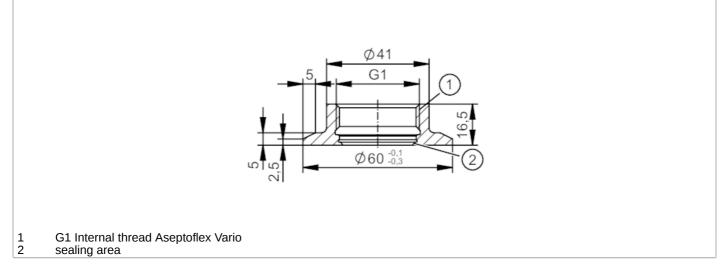

## EC 1935/2004

| Application                  |       |                                                                                                               |
|------------------------------|-------|---------------------------------------------------------------------------------------------------------------|
| Installation                 |       | for thin wall thicknesses                                                                                     |
| Pressure rating              | [bar] | 25                                                                                                            |
| Note on pressure rating      |       | for the connection sensor - adapter                                                                           |
| Tests / approvals            |       |                                                                                                               |
| Pressure equipment directive |       | A possible classification to PED depends on the application and has to be carried out by the user / operator. |
| Safety instructions          |       | The compatibility between medium and product material has to be checked in all applications.                  |
| Mechanical data              |       |                                                                                                               |
| Weight                       | [g]   | 156                                                                                                           |
| Materials (wetted parts)     |       | stainless steel (1.4435 / 316L) ; surface characteristics : Ra<0,4 / Rz 4                                     |
| Sensor connection            |       | G 1 Internal thread Aseptoflex Vario                                                                          |
| Process connection           |       | Welding adapter Ø 60 mm                                                                                       |
| Sealing                      |       | Gasket                                                                                                        |
| Accessories                  |       |                                                                                                               |
| Items supplied               |       | O-ring: 1 x 24 x 2, EPDM, FDA compliant, E30054                                                               |
| Accessories (optional)       |       | O-ring: 1 x 24 x 2, FKM, FDA compliant, E30123                                                                |
| Remarks                      |       |                                                                                                               |
| Pack quantity                |       | 1 pcs.                                                                                                        |