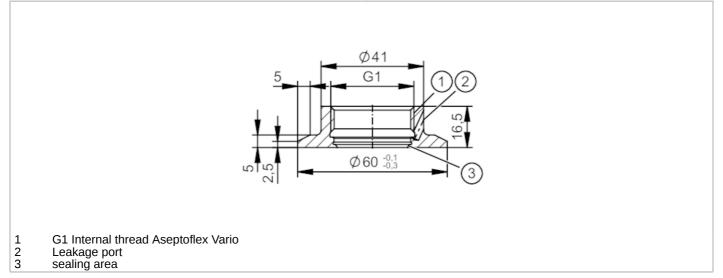

## Welding adapter for process sensors

WELDING ADAPT D60/G1 LEAK PORT

## **EHEDG** Certified

| Application                  |                                                                                                               |
|------------------------------|---------------------------------------------------------------------------------------------------------------|
| Design                       | with leakage port (3A)                                                                                        |
| Installation                 | for thin wall thicknesses                                                                                     |
| Pressure rating [ba          | 25                                                                                                            |
| Note on pressure rating      | for the connection sensor - adapter                                                                           |
| Tests / approvals            |                                                                                                               |
| Pressure equipment directive | A possible classification to PED depends on the application and has to be carried out by the user / operator. |
| Safety instructions          | The compatibility between medium and product material has to be checked in all applications.                  |
| Mechanical data              |                                                                                                               |
| Weight [g                    | 156                                                                                                           |
| Materials (wetted parts)     | stainless steel (1.4435 / 316L) ; surface characteristics : Ra<0,4 / Rz 4                                     |
| Sensor connection            | G 1 Internal thread Aseptoflex Vario                                                                          |
| Process connection           | Welding adapter Ø 60 mm                                                                                       |
| Sealing                      | Gasket                                                                                                        |
| Accessories                  |                                                                                                               |
| Items supplied               | O-ring: 1 x 24 x 2, EPDM, FDA compliant, E30054                                                               |
| Accessories (optional)       | O-ring: 1 x 24 x 2, FKM, FDA compliant, E30123                                                                |
| Remarks                      |                                                                                                               |
| Pack quantity                | 1 pcs.                                                                                                        |