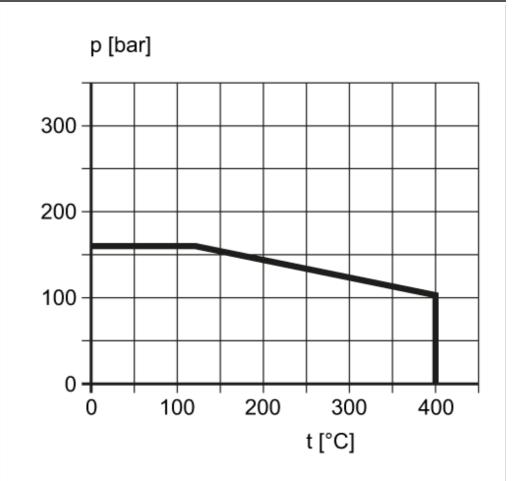

### Diagrams and graphs

Operating pressure

- p Operating pressure
- t operating temperature before the syphon / [igtail