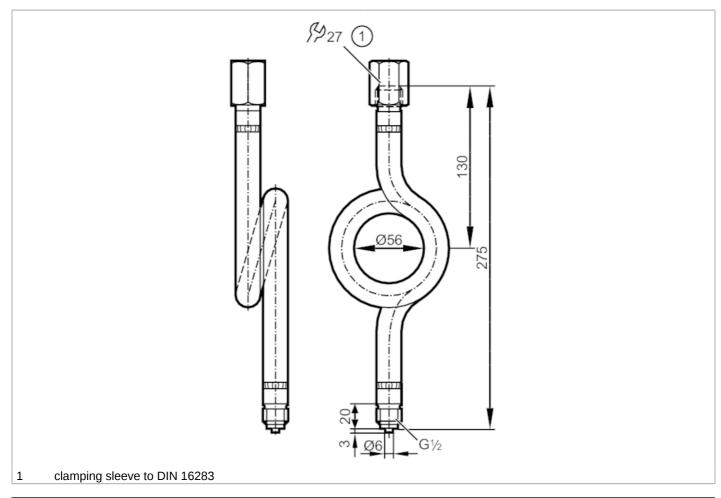

## **Syphon**

SIPHON TUBE G1/2

| Application                  |                                                                                                               |  |
|------------------------------|---------------------------------------------------------------------------------------------------------------|--|
| Application                  | for industrial applications                                                                                   |  |
| Media                        | liquids and gases                                                                                             |  |
| Tests / approvals            |                                                                                                               |  |
| Pressure equipment directive | A possible classification to PED depends on the application and has to be carried out by the user / operator. |  |
| Safety instructions          | The compatibility between medium and product material has to be checked in all applications.                  |  |
| Mechanical data              |                                                                                                               |  |
| Weight [g]                   | 758.2                                                                                                         |  |
| Material                     | steel (1.0345)                                                                                                |  |
| Sensor connection            | G 1/2                                                                                                         |  |
| Process connection           | G 1/2                                                                                                         |  |
| Accessories                  |                                                                                                               |  |
| Items supplied               | sealings: 2, PTFE                                                                                             |  |
| Remarks                      |                                                                                                               |  |
| Pack quantity                | 1 pcs.                                                                                                        |  |

### **Syphon**

SIPHON TUBE G1/2