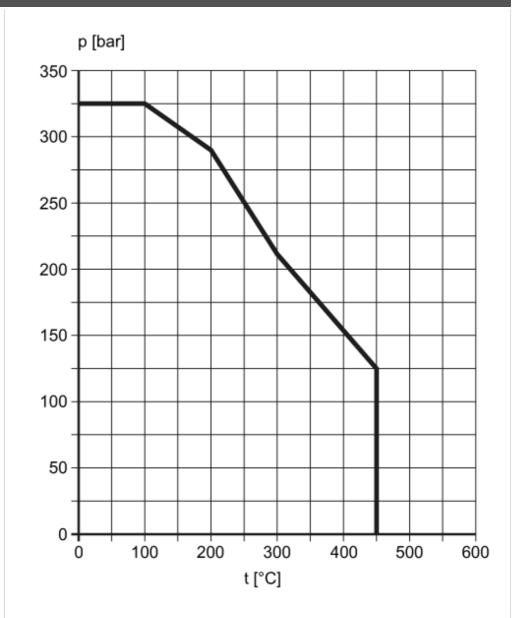

### Diagrams and graphs

Operating pressure

- p Operating pressure
- t operating temperature before the syphon / [igtail