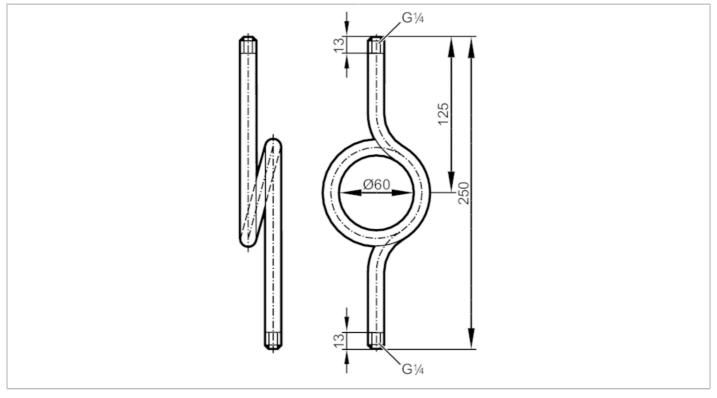

## **Syphon**

SIPHON TUBE G1/4

| Application                              |                  |                                                                                                               |
|------------------------------------------|------------------|---------------------------------------------------------------------------------------------------------------|
| Application                              |                  | for industrial applications                                                                                   |
| Media                                    |                  | liquids and gases                                                                                             |
| Tests / approvals                        |                  |                                                                                                               |
| Pressure equipment directiv              | e                | A possible classification to PED depends on the application and has to be carried out by the user / operator. |
| Safety instructions                      |                  | The compatibility between medium and product material has to be checked in all applications.                  |
| Mechanical data                          |                  |                                                                                                               |
| Weight                                   | [g]              | 359.3                                                                                                         |
| Material                                 |                  | steel (1.0345)                                                                                                |
| Sensor connection                        |                  | G 1/4                                                                                                         |
| Process connection                       |                  | G 1/4                                                                                                         |
| Remarks                                  |                  |                                                                                                               |
| Pack quantity                            |                  | 1 pcs.                                                                                                        |
| Other data                               |                  |                                                                                                               |
| medium: water, ambient te                | mperature: 25 °C |                                                                                                               |
| medium temperature in front of siphon °C |                  | medium temperature behind siphon °C                                                                           |
| 85                                       |                  | 35                                                                                                            |
| 150                                      |                  | 50                                                                                                            |

### **Syphon**

SIPHON TUBE G1/4