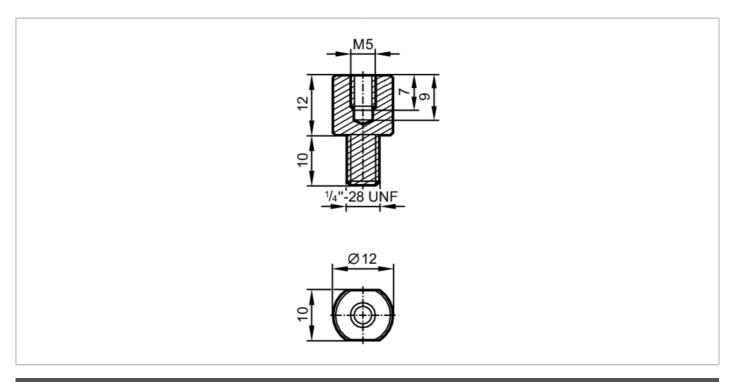

## Screw-in adapter for process sensors

| Tests / approvals            |     |                                                                                                               |
|------------------------------|-----|---------------------------------------------------------------------------------------------------------------|
| Pressure equipment directive |     | A possible classification to PED depends on the application and has to be carried out by the user / operator. |
| Safety instructions          |     | The compatibility between medium and product material has to be checked in all applications.                  |
| Mechanical data              |     |                                                                                                               |
| Weight                       | [9] | 108.5                                                                                                         |
| Material                     |     | stainless steel (1.4305 / 303)                                                                                |
| Process connection           |     | threaded connection                                                                                           |
| Remarks                      |     |                                                                                                               |
| Pack quantity                |     | 10 pcs.                                                                                                       |