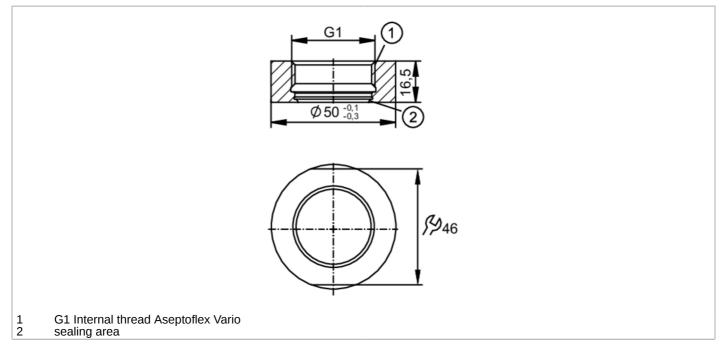

## ACS EC 1935/2004 EHEDG Tested Reg31

| Application                  |       |                                                                                                               |
|------------------------------|-------|---------------------------------------------------------------------------------------------------------------|
| Installation                 |       | for thin wall thicknesses                                                                                     |
| Pressure rating              | [bar] | 50                                                                                                            |
| Note on pressure rating      |       | for the connection sensor - adapter                                                                           |
| Tests / approvals            |       |                                                                                                               |
| Pressure equipment directive |       | A possible classification to PED depends on the application and has to be carried out by the user / operator. |
| Safety instructions          |       | The compatibility between medium and product material has to be checked in all applications.                  |
| Mechanical data              |       |                                                                                                               |
| Weight                       | [g]   | 191.5                                                                                                         |
| Materials (wetted parts)     |       | stainless steel (1.4435 / 316L) ; surface characteristics : Ra<0,4 / Rz 4                                     |
| Sensor connection            |       | G 1 Internal thread Aseptoflex Vario                                                                          |
| Process connection           |       | Welding adapter Ø 50 mm                                                                                       |
| Sealing                      |       | Gasket                                                                                                        |
| Accessories                  |       |                                                                                                               |
| Items supplied               |       | O-rings: 1 x 24 x 2, EPDM, FDA compliant, E30054                                                              |
| Accessories (optional)       |       | O-ring: 1 x 24 x 2, FKM, FDA compliant, E30123                                                                |
| Remarks                      |       |                                                                                                               |
| Pack quantity                |       | 1 pcs.                                                                                                        |