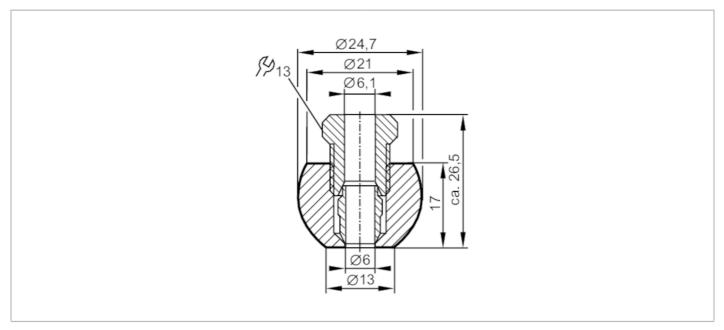

## Welding adapter for process sensors

| Application             |        |                                                                                                               |
|-------------------------|--------|---------------------------------------------------------------------------------------------------------------|
| Design                  |        | for temperature sensors Ø 6 mm                                                                                |
| Installation            |        | Clamp fitting                                                                                                 |
| Pressure rating         | [bar]  | 160                                                                                                           |
| Tests / approvals       |        |                                                                                                               |
| Pressure equipment dire | ective | A possible classification to PED depends on the application and has to be carried out by the user / operator. |
| Safety instructions     |        | The compatibility between medium and product material has to be checked in all applications.                  |
| Mechanical data         |        |                                                                                                               |
| Weight                  | [g]    | 63                                                                                                            |
| Material                |        | stainless steel (1.4404 / 316L)                                                                               |
| Sensor connection       |        | Ø 6 mm                                                                                                        |
| Process connection      |        | Welding adapter Ø 24,7 mm                                                                                     |
| Remarks                 |        |                                                                                                               |
| Pack quantity           |        | 1 pcs.                                                                                                        |