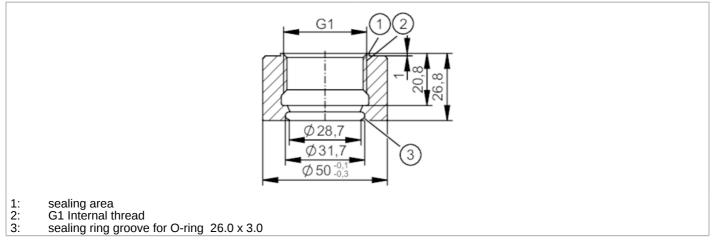

## ACS EC 1935/2004

| Application                  |       |                                                                                                               |
|------------------------------|-------|---------------------------------------------------------------------------------------------------------------|
| Pressure rating              | [bar] | 150                                                                                                           |
| Note on pressure rating      |       | for the connection sensor - adapter                                                                           |
| Tests / approvals            |       |                                                                                                               |
| Pressure equipment directive |       | A possible classification to PED depends on the application and has to be carried out by the user / operator. |
| Safety instructions          |       | The compatibility between medium and product material has to be checked in all applications.                  |
| Mechanical data              |       |                                                                                                               |
| Weight                       | [g]   | 292.5                                                                                                         |
| Materials (wetted parts)     |       | stainless steel (1.4404 / 316L) ; surface characteristics :<br>Ra<0,4 / Rz 4; O-ring: FPM; O-ring: EPDM       |
| Sensor connection            |       | G 1 sealing cone                                                                                              |
| Process connection           |       | Welding adapter Ø 50 mm                                                                                       |
| Sealing                      |       | Gasket                                                                                                        |
| Accessories                  |       |                                                                                                               |
| Items supplied               |       | O-ring: 26 x 3, EPDM, FDA compliant, E30438                                                                   |
|                              |       | O-ring: 26 x 3, FKM, FDA compliant, E30437                                                                    |
| Remarks                      |       |                                                                                                               |
| Pack quantity                |       | 1 pcs.                                                                                                        |