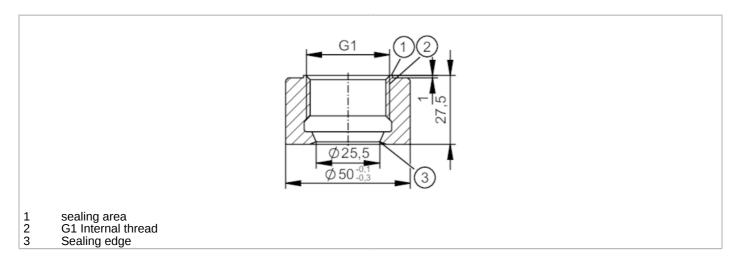

## Welding adapter for process sensors

| Application               |       |                                                                                                               |
|---------------------------|-------|---------------------------------------------------------------------------------------------------------------|
| Pressure rating           | [bar] | 50                                                                                                            |
| Note on pressure rating   |       | for the connection sensor - adapter                                                                           |
| Tests / approvals         |       |                                                                                                               |
| Pressure equipment direct | ctive | A possible classification to PED depends on the application and has to be carried out by the user / operator. |
| Safety instructions       |       | The compatibility between medium and product material has to be checked in all applications.                  |
| Mechanical data           |       |                                                                                                               |
| Weight                    | [g]   | 295.5                                                                                                         |
| Materials (wetted parts)  |       | steel (1.0570 / S355J2) surface characteristics : Ra<0,4 / Rz 4                                               |
| Sensor connection         |       | G 1 sealing cone                                                                                              |
| Process connection        |       | Welding adapter Ø 50 mm                                                                                       |
| Remarks                   |       |                                                                                                               |
| Pack quantity             |       | 1 pcs.                                                                                                        |