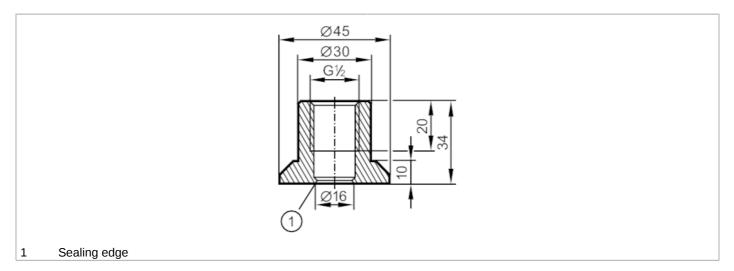

## CRN EC 1935/2004 EHEDG Tested FCM

| Application                              |       |                                                                                                               |
|------------------------------------------|-------|---------------------------------------------------------------------------------------------------------------|
| Pressure rating                          | [bar] | 50                                                                                                            |
| Note on pressure rating                  |       | for the connection sensor - adapter                                                                           |
| MAWP (for applications according to CRN) | [bar] | 75                                                                                                            |
| Tests / approvals                        |       |                                                                                                               |
| Pressure equipment directive             | 9     | A possible classification to PED depends on the application and has to be carried out by the user / operator. |
| Safety instructions                      |       | The compatibility between medium and product material has to be checked in all applications.                  |
| Mechanical data                          |       |                                                                                                               |
| Weight                                   | [g]   | 190                                                                                                           |
| Material                                 |       | stainless steel (1.4435 / 316L)                                                                               |
| Sensor connection                        |       | G 1/2 sealing cone                                                                                            |
| Process connection                       |       | Welding adapter Ø 45 mm                                                                                       |
| Remarks                                  |       |                                                                                                               |
| Pack quantity                            |       | 1 pcs.                                                                                                        |