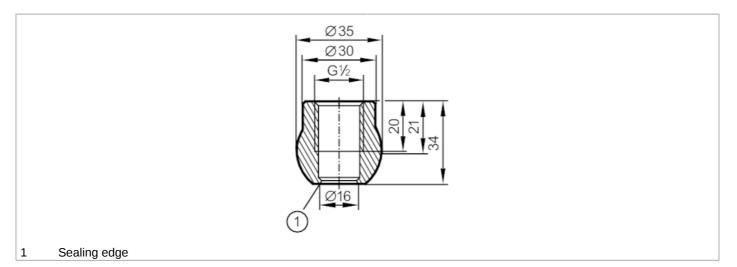

## EC 1935/2004 EHEDG Tested FCM

| Application                  |      |                                                                                                               |
|------------------------------|------|---------------------------------------------------------------------------------------------------------------|
| Pressure rating [            | bar] | 50                                                                                                            |
| Note on pressure rating      |      | for the connection sensor - adapter                                                                           |
| Tests / approvals            |      |                                                                                                               |
| Pressure equipment directive |      | A possible classification to PED depends on the application and has to be carried out by the user / operator. |
| Safety instructions          |      | The compatibility between medium and product material has to be checked in all applications.                  |
| Mechanical data              |      |                                                                                                               |
| Weight                       | [g]  | 164.5                                                                                                         |
| Material                     |      | stainless steel (1.4435 / 316L)                                                                               |
| Sensor connection            |      | G 1/2 sealing cone                                                                                            |
| Process connection           |      | Welding adapter Ø 35 mm                                                                                       |
| Remarks                      |      |                                                                                                               |
| Pack quantity                |      | 1 pcs.                                                                                                        |