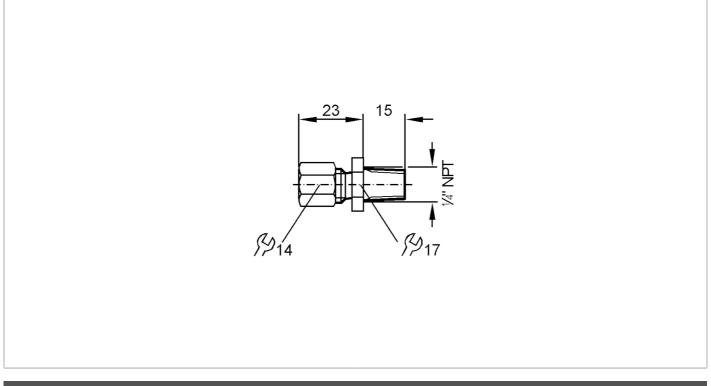

## **Progressive ring fitting**

PROGRESSIVE RG FITTING D6 NPT

| Application                  |       |                                                                                                               |
|------------------------------|-------|---------------------------------------------------------------------------------------------------------------|
| Installation                 |       | Progressive ring fitting                                                                                      |
| Pressure rating              | [bar] | 50                                                                                                            |
| Tests / approvals            |       |                                                                                                               |
| Pressure equipment directive | re    | A possible classification to PED depends on the application and has to be carried out by the user / operator. |
| Safety instructions          |       | The compatibility between medium and product material has to be checked in all applications.                  |
| Mechanical data              |       |                                                                                                               |
| Weight                       | [g]   | 42.5                                                                                                          |
| Material                     |       | stainless steel (1.4571/316Ti )                                                                               |
| Sensor connection            |       | Ø 6 mm                                                                                                        |
| Process connection           |       | threaded connection 1/4" NPT                                                                                  |
| Remarks                      |       |                                                                                                               |
| Pack quantity                |       | 1 pcs.                                                                                                        |