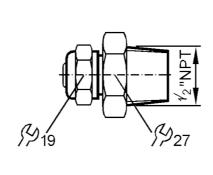

## **Clamp fitting for process sensors**

CLAMP FITTING 1/2NPT

| Application                  |       |                                                                                                               |
|------------------------------|-------|---------------------------------------------------------------------------------------------------------------|
| Design                       |       | for temperature sensors                                                                                       |
| Application                  |       | for industrial applications                                                                                   |
| Installation                 |       | Clamp fitting                                                                                                 |
| Media                        |       | liquids and gases                                                                                             |
| Pressure rating              | [bar] | 1                                                                                                             |
| Tests / approvals            |       |                                                                                                               |
| Pressure equipment directive |       | A possible classification to PED depends on the application and has to be carried out by the user / operator. |
| Safety instructions          |       | The compatibility between medium and product material has to be checked in all applications.                  |
| Mechanical data              |       |                                                                                                               |
| Weight                       | [g]   | 98.4                                                                                                          |
| Material                     |       | stainless steel (1.4305 / 303); FKM                                                                           |
| Sensor connection            |       | Ø 6 mm / Ø 8 mm / Ø 10 mm                                                                                     |
| Process connection           |       | threaded connection 1/2" NPT                                                                                  |
| Accessories                  |       |                                                                                                               |
| Items supplied               |       | sealing rings: 3 x Ø 10 mm, 8 mm, 6 mm, closed                                                                |
|                              |       | sealing rings: 1, slotted                                                                                     |
| Remarks                      |       |                                                                                                               |
| Pack quantity                |       | 1 pcs.                                                                                                        |