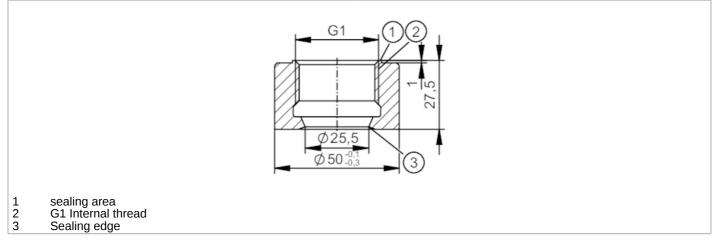

## CRN EC 1935/2004 EHEDG Tested FCM FDA

| Application                                 |       |                                                                                                               |
|---------------------------------------------|-------|---------------------------------------------------------------------------------------------------------------|
| Pressure rating                             | [bar] | 150                                                                                                           |
| Note on pressure rating                     |       | for the connection sensor - adapter                                                                           |
| MAWP (for applications<br>according to CRN) | [bar] | 150                                                                                                           |
| Tests / approvals                           |       |                                                                                                               |
| Pressure equipment directive                |       | A possible classification to PED depends on the application and has to be carried out by the user / operator. |
| Safety instructions                         |       | The compatibility between medium and product material has to be checked in all applications.                  |
| Mechanical data                             |       |                                                                                                               |
| Weight                                      | [g]   | 300                                                                                                           |
| Materials (wetted parts)                    |       | stainless steel (1.4404 / 316L) ; surface characteristics : Ra<0,4 / Rz 4                                     |
| Sensor connection                           |       | G 1 sealing cone                                                                                              |
| Process connection                          |       | Welding adapter Ø 50 mm                                                                                       |
| Remarks                                     |       |                                                                                                               |
| Pack quantity                               |       | 1 pcs.                                                                                                        |